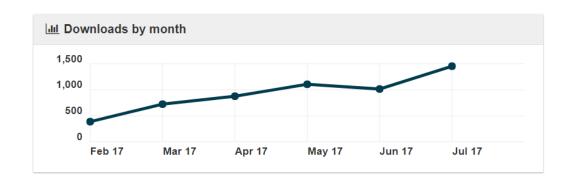

### Bowen Center: Report views/downloads

20,429

Downloads
Page Views

All Time Usage

Note: Analytics obtained August 30, 2017 from IUPUI Scholarworks, institutional digital repository