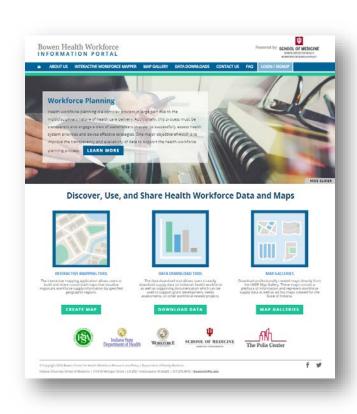

### Bowen Portal: Open sourcing health workforce data

#### Launched in June of 2016

**URL:** www.bowenportal.org

#### **Beta version includes:**

- Physicians
  - All
  - Primary Care
  - Psychiatry
- Registered Nurses
- Dentists
- Dental Hygienists