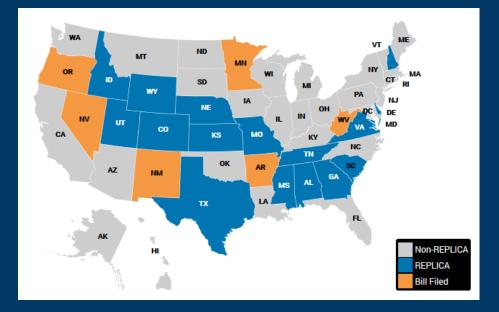

#### OVERVIEW OF LICENSURE COMPACTS: RECOGNITION OF EMS PERSONNEL COMPACT (REPLICA)

- REPLICA identified as a potential opportunity to enhance portability for EMS personnel by Core Team and IDHS
- <u>Compact type:</u> License recognition (would recognize another state's license to allow personnel to legally practice in another state under specified circumstances)
- There are requirements for states to participate:
  - (use of the NREMT examination, mechanism in place for complaints process, notification in case of any adverse action or significant investigatory information regarding an individual, criminal history check of all applicants, comply with the rules of the Commission)