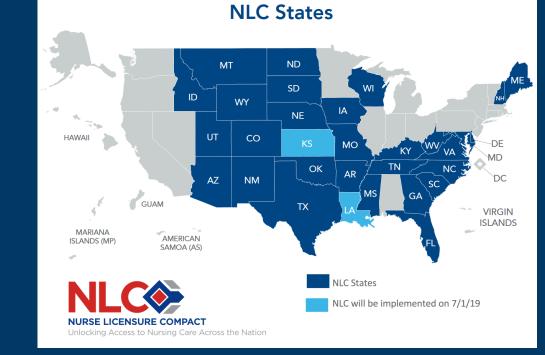

### OVERVIEW OF LICENSURE COMPACTS: ENHANCED NURSE LICENSURE COMPACT (ENLC)

- eNLC reviewed in summer study committee on Public Health, Behavioral Health, and Human Services
  - Multi-state Nurse Licensure Compact: The committee heard and evaluated the topic of the Multi-state Nurse Licensure Compact and believed the Compact has merits. However, there were questions regarding: 1) the inclusion of criminal history background checks; 2) the state's ability to discipline under the compact; 3) the collection of data concerning the number of nurses that work outside the state by the Professional Licensing Agency; and 4) the issue of sharing information concerning investigations protected by attorney/client privileges. The committee recommended that subject to satisfactory answers or solutions to the above issues, legislation should move forward, if it meets these requirements. The recommendation was approved by a 15-0 roll-call vote.

• <u>Compact Type:</u> Multi-state license