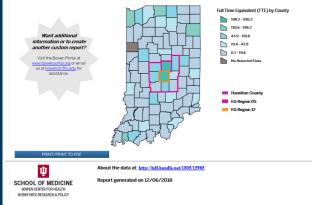

### Current Snapshot of One-pager (with one year of data displayed)

| Indiana Primary Care Physicians<br>Supply Distribution and Characteristics |                    |                 |                 |          |  |  |  |
|----------------------------------------------------------------------------|--------------------|-----------------|-----------------|----------|--|--|--|
|                                                                            | HAMILTON<br>COUNTY | EG REGION<br>05 | EG REGION<br>12 | INDIANA  |  |  |  |
| Workforce Supply Characteristics                                           |                    |                 |                 |          |  |  |  |
| Full Time Equivalent (FTE)                                                 | 386.3              | 754.3           | 610.3           | 3,317.7  |  |  |  |
| Licenses (by license address)                                              | 492                | 950             | 804             | 4,075    |  |  |  |
| Population per FTE Ratio                                                   | 768                | 1,289           | 1,518           | 1,980    |  |  |  |
| Workforce Demographic Characteristics                                      |                    |                 |                 |          |  |  |  |
| Total Physician Licenses<br>(by license address)                           | 1,912              | 3,478           | 3,626           | 15,540   |  |  |  |
| Total Physician Respondents<br>(by license address)                        | 1,499              | 2,630           | 2,725           | 11,085   |  |  |  |
| Percent Male                                                               | 63.6               | 63.5            | 62.4            | 67.8     |  |  |  |
| Mean Age                                                                   | 48                 | 48              | 48              | 50       |  |  |  |
| Percent White                                                              | 70.2               | 75.9            | 77.1            | 74.3     |  |  |  |
| Percent Hispanic                                                           | 2.6                | 3               | 3.1             | 2.8      |  |  |  |
| General Population Characteristics                                         |                    |                 |                 |          |  |  |  |
| Total Population                                                           | 296,635            | 971,678         | 926,335         | 6,568,64 |  |  |  |
| Percent Male                                                               | 48.8               | 49.3            | 48.2            | 49.3     |  |  |  |
| Percent White                                                              | 87.6               | 90.7            | 63.1            | 84.2     |  |  |  |
| Percent Hispanic                                                           | 3.7                | 3.2             | 9.7             | 6.4      |  |  |  |