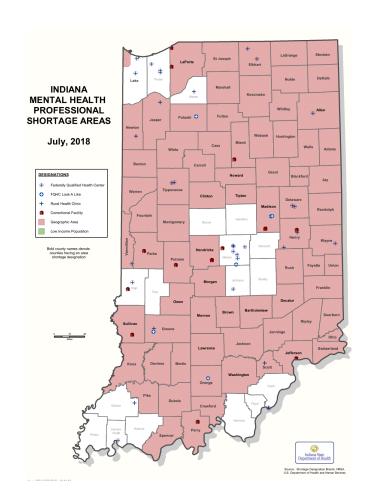

### **Mental Health HPSA**

- 46 out of 48 Rural Indiana Counties
- Designated by:
  - Population to provider ratio
  - % population at 100% FLP
  - Alcohol Abuse
  - Substance Abuse
  - Travel Time to NSC