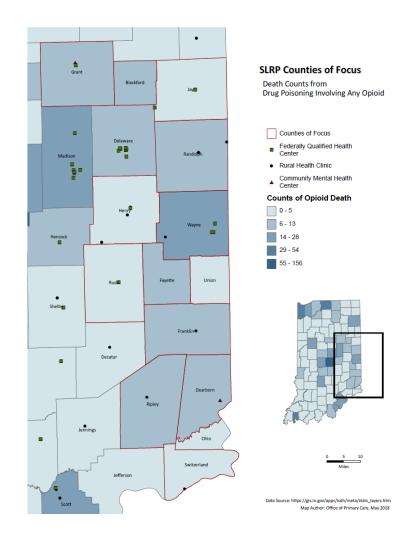

### **Year 1 Region of Interest**

- The top 7 rural counties with opioid related deaths in Indiana in 2016 were: Wayne (28), Grant (11), Randolph (10), Franklin (7), Ripley (7), Blackford (6), and Fayette (6)
- The Health Resources and Services
   Administration (HRSA) has recently
   published a list of various counties
   identified to be in the top 5% of
   vulnerability for opioid use per state.
   Indiana counties on the list that either
   overlap or are in the geographic vicinity
   of the top 7 counties for opioid deaths
   are Fayette, Switzerland, Henry, Ripley,
   and Dearborn

### **Secondary/Primary Prevention**

- Initial region burden too high for immediate primary prevention
- Focus on using providers in local facilities rather than outsourcing
  - Decrease time and travel cost for patient
- Slowly transition to a primary prevention plan that is based on program results