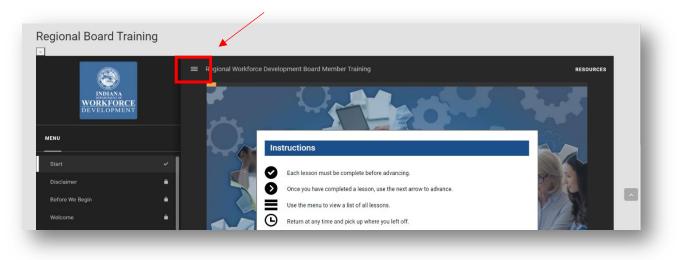

## **Training Course Enrollment**

You can now start the course. To expand course content, click on the following:

If you do not wish to view the course menu, click on the following to collapse.

- Be sure to read the Instructions.
- You must complete all content on each slide to be able to move forward in the course.
- You can complete the training in more than one session. You will pick up where you left off.
- <u>It is highly recommended you complete the course prior to reviewing previously completed</u> <u>slides.</u>
- Once completed, you can view slides in any desired order by using the course menu.