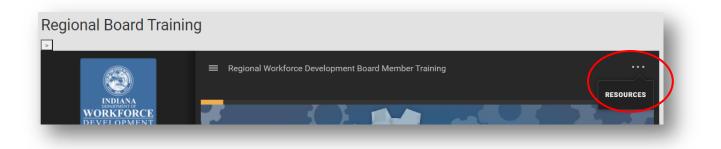

## **Accessing Training Content Resources**

Click on the "Ellipsis" and/or the word "Resources".

You are provided a list of active links to various course resource materials.

The first resource on the list is a printable PDF file containing the "Thought Starter" questions from the course. You can use the list as a reference at board meetings to learn more about topics that are specific to your region.