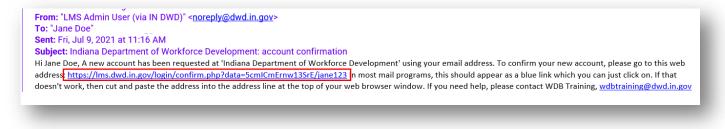

Then click "Create my new account".

You will receive a notification to go to your email to complete the registration process.

You will receive an email from **"LMS Admin User (via IN DWD)"** that provides a link to confirm your email address. Email Subject- **Indiana Department of Workforce Development: account confirmation** 