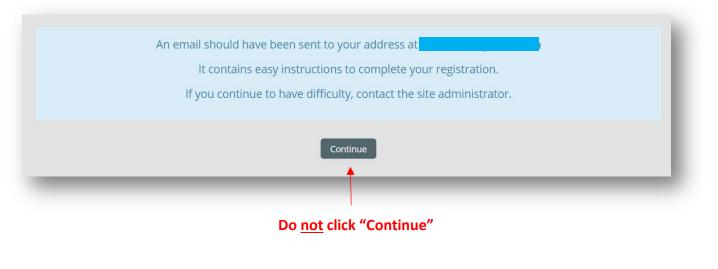

Then click "Create my new account".

You will receive a notification to go to your email to complete the registration process.

You will receive an email from **"LMS Admin User (via IN DWD)"** that provides a link to confirm your email address. Email Subject- **Indiana Department of Workforce Development: account confirmation** 