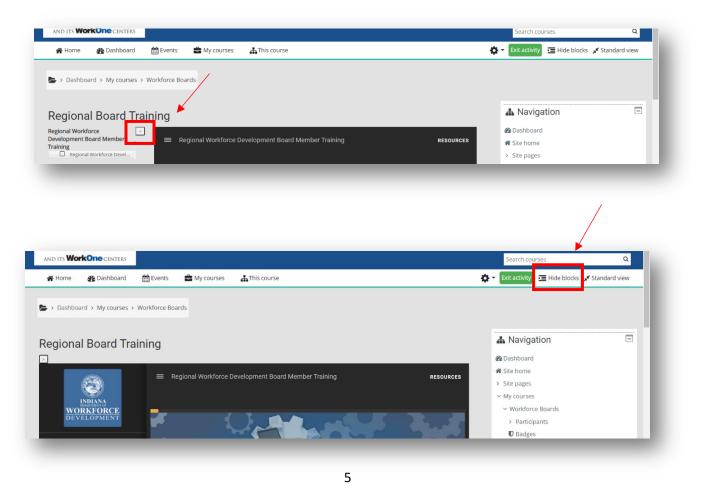

## **Training Course Enrollment**

You can now start the course. To expand course content, click on the following:

If you do not wish to view the course menu, click on the following to collapse.

- Be sure to read the Instructions.
- You must complete all content on each slide to be able to move forward in the course.
- You can complete the training in more than one session. You will pick up where you left off.
- <u>It is highly recommended you complete the course prior to reviewing previously completed</u> <u>slides.</u>
- Once completed, you can view slides in any desired order by using the course menu.

NOTE: You will need to expand the training as discussed on pages 5 and 6.