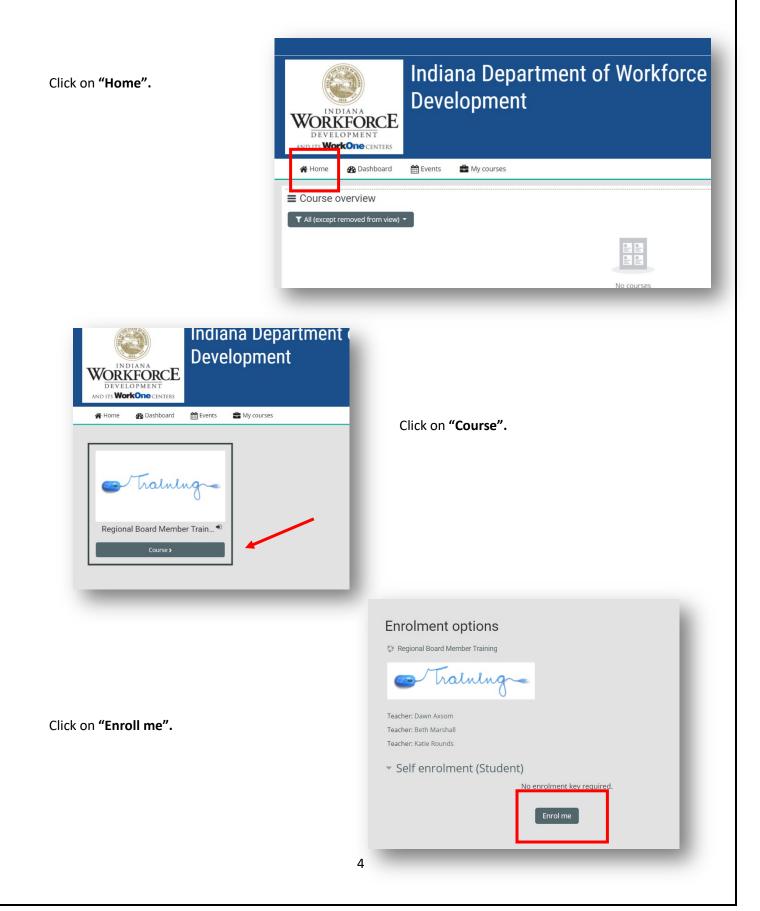

# Logging back into the Training

Click on "Log in"

| INDIANA<br>WORKFORCE    | Indiana Department of Workforce<br>Development | (              | Log in |
|-------------------------|------------------------------------------------|----------------|--------|
| AND ITS WorkOne CENTERS |                                                | Search courses | ۵      |
| Course categories       |                                                | A Navigation   |        |

Enter your Username and Password and click "Log in".

| INDIANA<br>WORKFORCE<br>DEVELOPMENT<br>AND ITS WORKONE CENTERS | Indiana Department of Workforce<br>Development      |  |
|----------------------------------------------------------------|-----------------------------------------------------|--|
|                                                                | Username<br>Password<br>Remember username<br>Log in |  |

## Click on "Training".

| INDIANA<br>WORKFORCE<br>DEVELOPMENT<br>AND ITS WOrkOne CINTERS |          | na Department of Workforce<br>opment | Search o            | NUTSES Q                      |
|----------------------------------------------------------------|----------|--------------------------------------|---------------------|-------------------------------|
| 🖀 Home 🛛 🖓 Dashboard                                           | 🛗 Events | 🖀 My courses                         | Customise this page | ☑ Show blocks 🖌 Standard view |
| Course overview                                                |          |                                      |                     |                               |
| ▼ All (except removed from view)                               |          |                                      |                     | l≟ Course name ▼              |
| Regional Board Training<br>Regional Board Member Training      | -        |                                      |                     |                               |

## Click on "Enter"

| INDIANA<br>WORKFORCE                                                                                       | Workforce               | Boards      | k 🗭 jane Doz 🤍 *                  |
|------------------------------------------------------------------------------------------------------------|-------------------------|-------------|-----------------------------------|
| AND ITS <b>WorkOne</b> CENTERS                                                                             |                         |             | Search courses Q                  |
| 🖀 Home 🛛 🚯 Dashboard                                                                                       | 🛗 Events 🛛 🚔 My courses | This course | 🏟 👻 🧰 Show blocks 🧩 Standard view |
| Regional Board Tra                                                                                         | Jnlimited               |             |                                   |
| Grade for attempt 1: 0%<br>Grading method: Highest atten<br>Grade reported: 0%<br>Mode: O Prevew () Normal | npt                     |             |                                   |