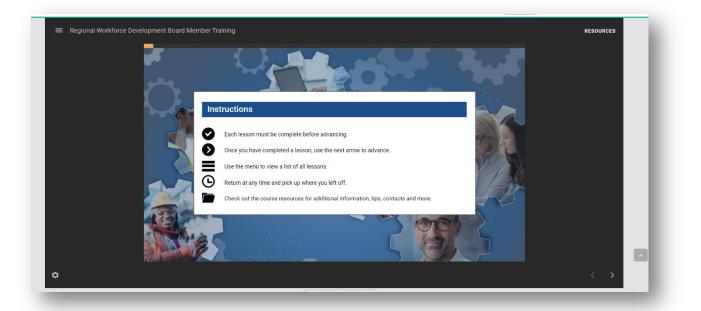

## **Training Course Enrollment**

You can now start the course. To expand course content, click on the following:

If you do not wish to view the course menu, click on the following to collapse.

- Be sure to read the Instructions.
- You must complete all content on each slide to be able to move forward in the course.
- You can complete the training in more than one session. You will pick up where you left off.
- <u>It is highly recommended you complete the course prior to reviewing previously completed</u> <u>slides.</u>
- Once completed, you can view slides in any desired order by using the course menu.