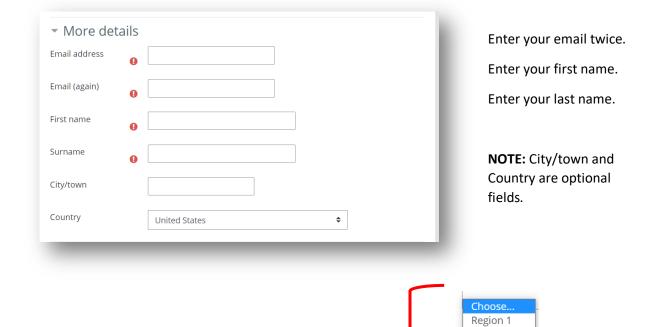

## NOTE: Required fields will be marked with a red exclamation mark.

### Create a "Username"

NOTE: Use all lower-case letters

#### Create a "Password"

**NOTE:** The password must have at least 8 characters, at least 1 digit(s), at least 1 lower case letter(s), at least 1 upper case letter(s), at least 1 non-alphanumeric character(s) such as \*, -, or #.

#### Click on the **dropdown box** and select your **region**.

|                                                           | Region 4                      |
|-----------------------------------------------------------|-------------------------------|
|                                                           | Region 5                      |
| <ul> <li>Other fields</li> </ul>                          | Region 6                      |
| Region Choose 🕈                                           | Region 7                      |
| O Choose ♥                                                | Region 8                      |
|                                                           | Region 9                      |
| Create my new account Cancel                              | <ul> <li>Region 10</li> </ul> |
|                                                           | Region 11                     |
| There are required fields in this form marked <b>()</b> . | Region 12                     |
|                                                           | Choose                        |
|                                                           |                               |