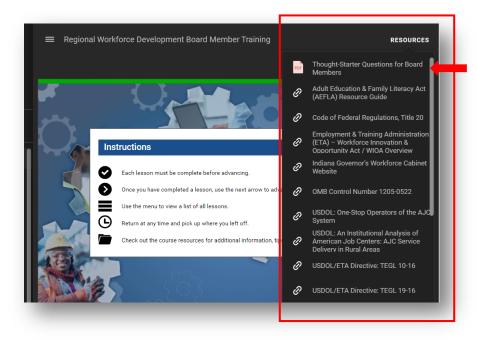

## **Accessing Training Content Resources**

Click on the "Ellipsis" and/or the word "Resources".

You are provided a list of active links to various course resource materials.

The first resource on the list is a printable PDF file containing the "Thought Starter" questions from the course. You can use the list as a reference at board meetings to learn more about topics that are specific to your region.

Links to the other resources will open a new window to the referenced document or website.